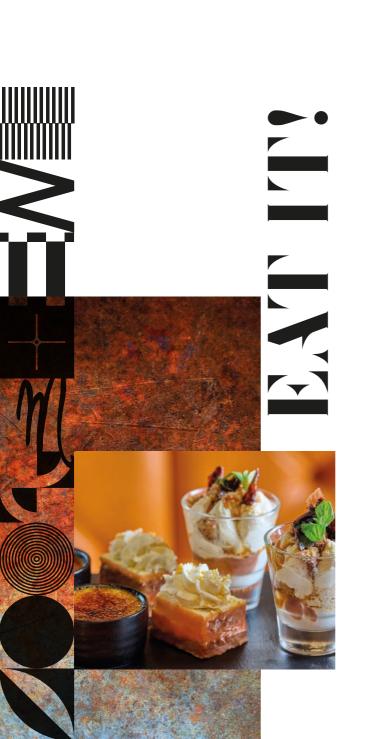

## SEATIT!

OUR DELISH AFTERNOON TEAS
ARE ANYTHING BUT THE NORM

served with your choice of speciality teas

CHEZ MAL SLIDER Ayrshire bacon, Gruyère (238kcal)

BEEF BRISKET BITE smoked tomato chutney (90kcal)

TUNA TACO guacamole, spring onion, soy, sesame, lime (59kcal)

BUTTERMILK FRIED CHICKEN

steak sauce, roasted garlic aioli, celery (218kcal)

BANOFFEE CHEESECAKE (361kcal)

HONEY CAKE (185kcal)

PASSION FRUIT PROFITEROLE (462kcal)

VANILLA CRÈME BRÛLÉE (239kcal)

FRESHLY BAKED SCONE

served warm with clotted cream & strawberry jam (249kcal)

ADD SOME SPARKLE OR SHAKE IT UP

afternoon tea with

A GLASS OF PROSECCO

£36.5

A COCKTATI