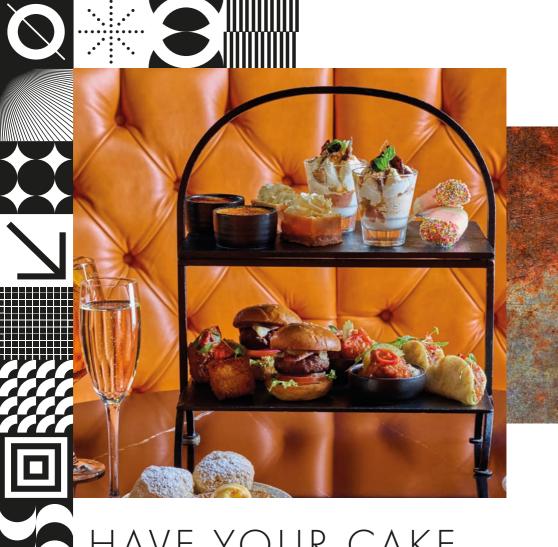

## HAVE YOUR CAKE

## SEATIT!

OUR DELISH AFTERNOON TEAS
ARE ANYTHING BUT THE NORM

served with your choice of speciality teas

CHEZ MAL SLIDER Ayrshire bacon, Gruyère (238kcal)

BEEF BRISKET BITE smoked tomato chutney (90kcal)

TUNA TACO guacamole, spring onion, soy, sesame, lime (59kcal)

BUTTERMILK FRIED CHICKEN

steak sauce, roasted garlic aioli, celery (218kcal)

BANOFFEE CHEESECAKE (361kcal)

HONEY CAKE (185kcal)

PASSION FRUIT PROFITEROLE (462kcal)

VANILLA CRÈME BRÛLÉE (239kcal)

FRESHLY BAKED SCONE

served warm with clotted cream & strawberry jam (249kcal)

ADD SOME SPARKLE OR SHAKE IT UP

afternoon tea with

A GLASS OF PROSECCO

£36.5

A COCKTATI